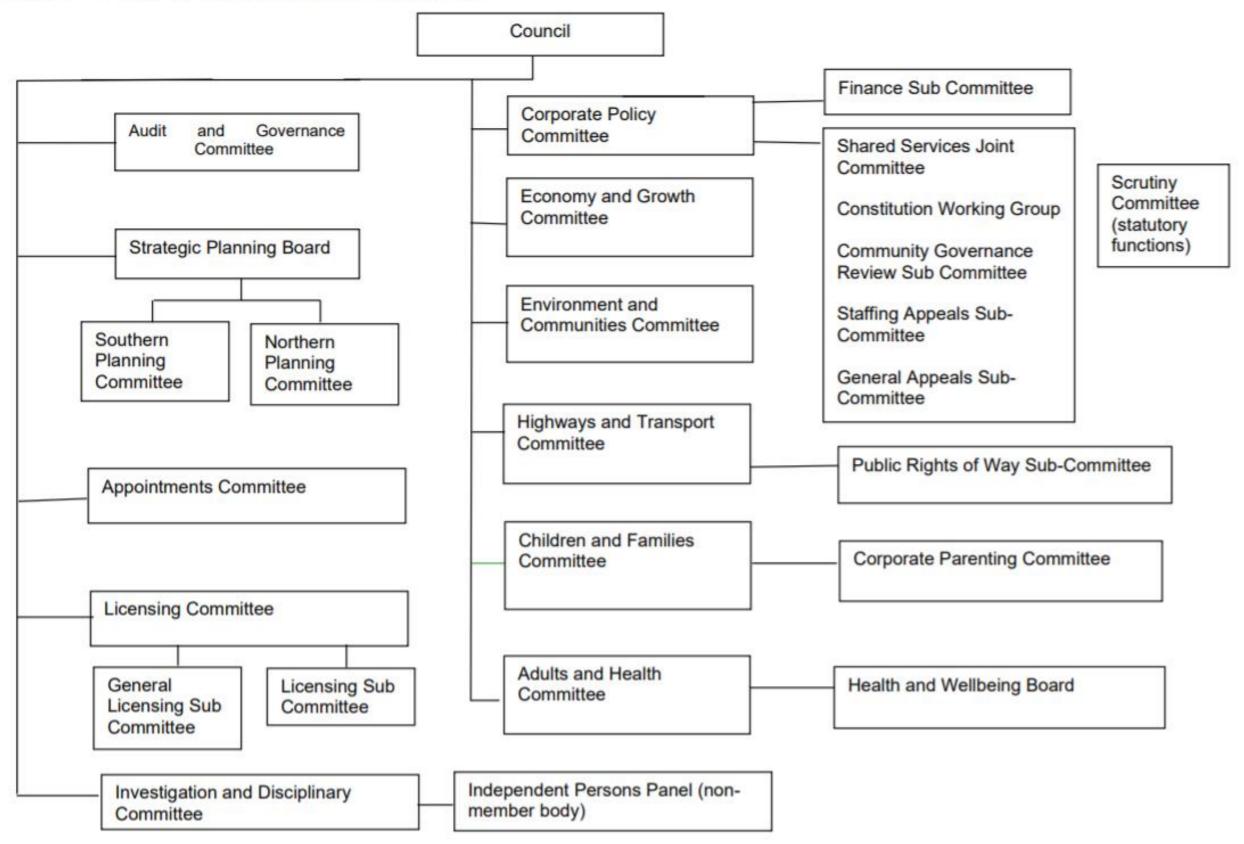

# Chapter 2 - Part 1: Committee Structure

#### **Themed Committees**

Option C Authority has 5 themed Committees as well as an overarching Corporate Policy Committee and a Finance Sub Committee. The quorum for all Committees and Sub-Committees is one third unless otherwise stated.